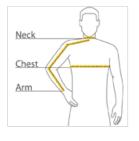

#### HOW TO MEASURE

#### CHEST

With arms down at sides, measure around the upper body, under arms and over the fullest part of the chest.

## ARM

Place hand on hip. Start at the center of the back of the neck and measure across the shoulder, to the elbow, and then down to the wrist.

# NECK

Measure around the base of the neck, inserting a finger or two between the tape and neck for comfort.