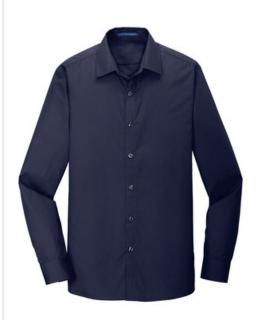

# Port Authority <sup>®</sup> Slim Fit Carefree Poplin Shirt. W103

Lightweight and breathable, our cotton-rich shirts keep their professional edge thanks to a stain-release finish, which releases stains during washing. Budget-friendly and durable, these virtually carefree shirts feature an Easy Care blend and finish. They also color-coordinate with our Core Classic Pique Polos for seamless uniforming.

- 3.3-ounce, 55/45 cotton/poly
- For those who prefer a slim (but not tight) fit that sits closer to the body
- Dyed-to-match buttons
- Button-down collar
- Box back pleat
- Button-through sleeve plackets
- Adjustable cuffs