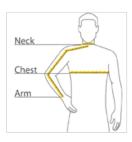

#### **HOW TO MEASURE**

## CHEST

With arms down at sides, measure around the upper body, under arms and over the fullest part of the chest.

#### ARM

Place hand on hip. Start at the center of the back of the neck and measure across the shoulder, to the elbow, and then down to the wrist.

### NECK

Measure around the base of the neck, inserting a finger or two between the tape and neck for comfort.