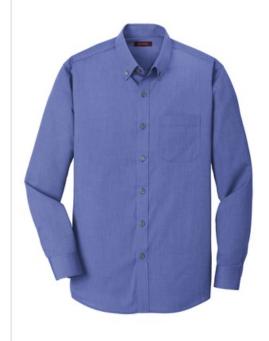

# Red House<sup>®</sup> Tall Nailhead Non-Iron Shirt. TLRH370

Thoroughly updated, this crisp nailhead shirt has a silky feel and a wrinkle-resistant finish for exceptional non-iron performance. 4-ounce, 60/40 cotton/polyester with taped seams, RH engraved buttons and a shirttail hem to elevate the office-ready look. Button-down collar, left chest notched patch pocket, back box pleat, notched adjustable cuffs and button-through sleeve plackets.