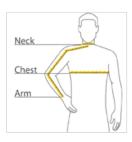

#### **HOW TO MEASURE**

#### CHEST

With arms down at sides, measure around the upper body, under arms and over the fullest part of the chest.

#### ARM

Place hand on hip. Start at the center of the back of the neck and measure across the shoulder, to the elbow, and then down to the wrist.

#### NEC

Measure around the base of the neck, inserting a finger or two between the tape and neck for comfort.

### SIZE CHART

|  |       | LT          | XLT         | 2XLT        | 3XLT        | 4XLT        |
|--|-------|-------------|-------------|-------------|-------------|-------------|
|  | Chest | 41-43       | 44-46       | 47-49       | 50-53       | 54-57       |
|  | Neck  | 16 - 16 1/2 | 16 1/2 - 17 | 17 - 17 1/2 | 17 1/2 - 18 | 18 - 18 1/2 |
|  | Arm   | 36 1/2      | 38          | 39          | 40          | 41          |