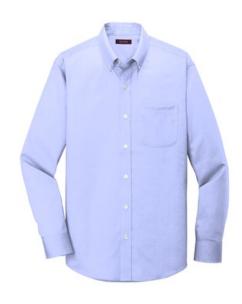

# Red House<sup>®</sup> Tall Pinpoint Oxford Non-Iron Shirt. TLRH240

Crafted from 3.8-ounce, 100% cotton, this elegant pinpoint oxford has a wrinkle-resistant finish so you always look your best-no iron required. Details like taped seams, adjustable cuffs, button-through sleeve plackets, RH engraved buttons and a shirttail hem complement the sharp look. Button-down collar, left chest patch pocket and back box pleat.