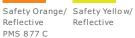

# PORT AUTHORITY.

# Port Authority<sup>®</sup> Enhanced Visibility Vest. SV01



This safety vest combines reflective taping with a fluorescent body color for high visibility.

- 100% polyester oxford
- 2-in. PVC reflective taping on front and back
- Dyed-to-match zipper
- Non-ANSI

#### **CARE INSTRUCTIONS**

Machine Wash Cold, Wash With Similar Colors, Only Non-Chlorine Bleach When Needed, Tumble Dry Low, Cool Iron If Necessary



front



back

### SIZE CHART

|                     | S/M    | L/XL   | 2/3X   |
|---------------------|--------|--------|--------|
| Chest Width         | 23     | 27     | 32     |
| Body Length at Back | 26 1/2 | 28 1/2 | 30 1/2 |

## COLOR INFORMATION