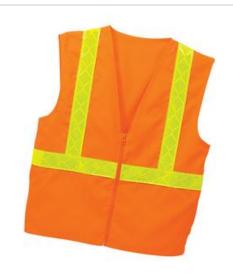

# Port Authority<sup>®</sup> Enhanced Visibility Vest. SV01

This safety vest combines reflective taping with a fluorescent body color for high visibility.

- 100% polyester oxford
- 2-in. PVC reflective taping on front and back
- Dyed-to-match zipper
- Non-ANSI