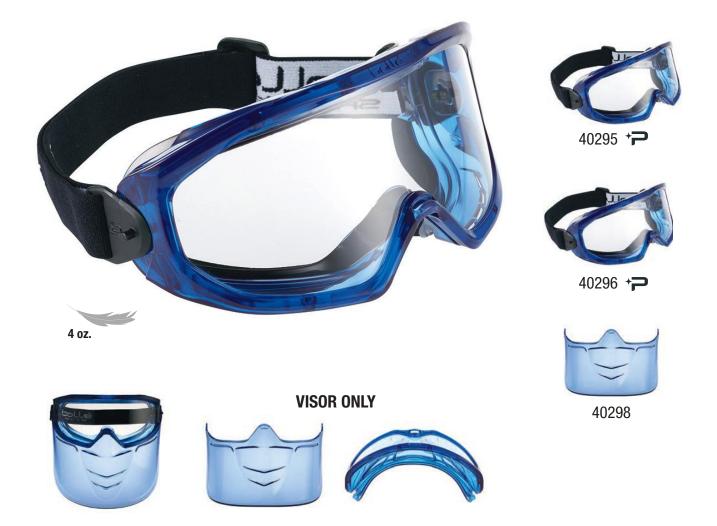

# SUPERBLAST GREATER COMFORT AND PROTECTION

SUPERBLAST goggles feature a softer frame, the PLATINUM(r) Anti-Fog/Anti-Scratch coating and a simplified assembly system for the goggle-visor.

**+** PLATINUM ↑¬ ANTI-FOG & ANTI-SCRATCH COATING

- + ALL-ROUND VISION
- **+** BALL-PIVOT
- + ADJUSTABLE STRAP

- **+** OVERFLOW CHUTE FOR LIQUIDS
- + FITS OVER PRESCRIPTION GLASSES
- + COMPATIBLE WITH HALF-MASK RESPIRATOR

## SUPERBLAST GREATER COMFORT AND PROTECTION

| MODEL                 | SKU   | LENS<br>Options | FRAME<br>Color | UPC             | LENS<br>MARKING | TEMPLE/<br>FRAME MARKING | COATINGS  | INNER<br>Pack | MASTER<br>PACK |
|-----------------------|-------|-----------------|----------------|-----------------|-----------------|--------------------------|-----------|---------------|----------------|
| SUPERBLAST Ventilated | 40295 | Clear           | Blue           | 0-54917-33783-4 | 🗁 Z87+U6        | ✓ Z87+D3/D4              | asaf/p ⁺₽ | 5             | 120            |
| SUPERBLAST Sealed     | 40296 | Clear           | Blue           | 0-54917-33784-1 | 🗁 Z87+U6        | ✓ Z87+D3/D4/D5           | asaf/p ⁺₽ | 5             | 120            |
| SUPERBLAST Visor      | 40298 | Blue            | Blue           | 0-54917-33786-5 | NA              | NA                       | NA        | NA            | 180            |

#### FRAME MARKING

The SUPERBLAST is rated D3/D4/D5 for protection from liquid splash, dust particles and fine dust particles.