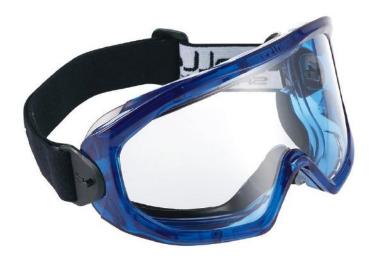

# SUPERBLAST GREATER COMFORT AND PROTECTION

SUPERBLAST goggles feature a softer frame, the PLATINUM(r) Anti-Fog/Anti-Scratch coating and a simplified assembly system for the goggle-visor.

**+** PLATINUM ↑¬ ANTI-FOG & ANTI-SCRATCH COATING

- + ALL-ROUND VISION
- **+** BALL-PIVOT
- + ADJUSTABLE STRAP

- **+** OVERFLOW CHUTE FOR LIQUIDS
- + FITS OVER PRESCRIPTION GLASSES
- + COMPATIBLE WITH HALF-MASK RESPIRATOR

## SUPERBLAST GREATER COMFORT AND PROTECTION

| MODEL                 | SKU   | LENS<br>Options | FRAME<br>Color | UPC             | LENS<br>MARKING | TEMPLE/<br>FRAME MARKING | COATINGS  | INNER<br>Pack | MASTER<br>PACK |
|-----------------------|-------|-----------------|----------------|-----------------|-----------------|--------------------------|-----------|---------------|----------------|
| SUPERBLAST Ventilated | 40295 | Clear           | Blue           | 0-54917-33783-4 | 🗁 Z87+U6        | ✓ Z87+D3/D4              | asaf/p ⁺₽ | 5             | 120            |
| SUPERBLAST Sealed     | 40296 | Clear           | Blue           | 0-54917-33784-1 | 🗁 Z87+U6        | ✓ Z87+D3/D4/D5           | asaf/p ⁺₽ | 5             | 120            |
| SUPERBLAST Visor      | 40298 | Blue            | Blue           | 0-54917-33786-5 | NA              | NA                       | NA        | NA            | 180            |