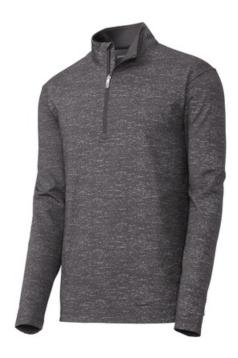

# Sport-Tek <sup>®</sup> Sport-Wick <sup>®</sup> Stretch Reflective Heather 1/2-Zip Pullover. ST855

With its allover reflective heather print, this moisture-wicking pullover is subtle during the day and a standout at night. Plus, it stretches for easy mobility.

- 90/10 poly/spandex jersey
- Soft-brushed backing
- Tag-free label
- Cadet collar
- Reverse coil zipper with clear zipper pull
- Set-in sleeves
- Open cuffs and hem