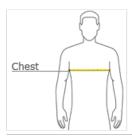

#### **HOW TO MEASURE**

## CHEST

With arms down at sides, measure around the upper body, under arms and over the fullest part of the chest.