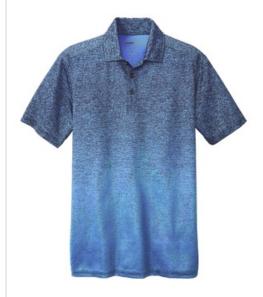

# Sport-Tek ® Ombre Heather Polo. ST671

This moisture-wicking, snag-resistant polo gradually blends a heather look with an allover sublimated print for an innovative take on traditional athletic colors.

- 4.9-ounce, 100% polyester sublimated jersey
- Tag-free label
- Self-fabric collar
- 3-button placket with dyed-to-match buttons
- Set-in, open hem sleeves
- Side vents

Due to the nature of 100% polyester performance fabrics, special care must be taken throughout the printing process.