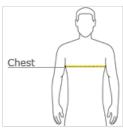

#### **HOW TO MEASURE**

## CHEST

With arms down at sides, measure around the upper body, under arms and over the fullest part of the chest.

## SIZE CHART

|       | XS    | S     | М     | L     | XL    | 2XL   | 3XL   | 4XL   |
|-------|-------|-------|-------|-------|-------|-------|-------|-------|
| Chest | 32-34 | 35-37 | 38-40 | 41-43 | 44-46 | 47-49 | 50-53 | 54-57 |