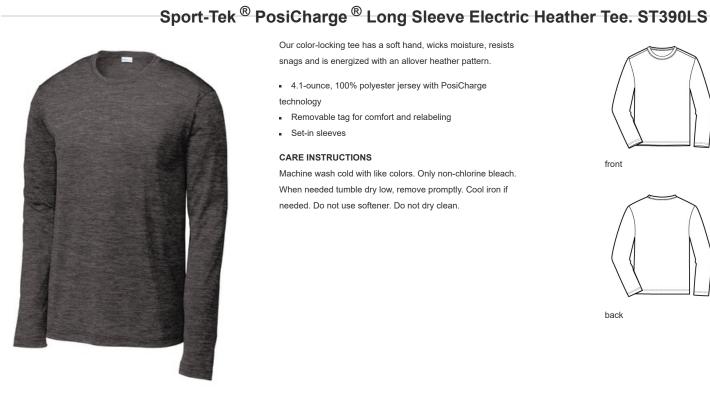

## **SPORT-TEK**

Our color-locking tee has a soft hand, wicks moisture, resists snags and is energized with an allover heather pattern.

- 4.1-ounce, 100% polyester jersey with PosiCharge technology
- Removable tag for comfort and relabeling
- Set-in sleeves