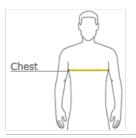

With arms down at sides, measure around the upper body, under arms and over the fullest part of the chest.

SIZE CHART

|       | XS    | S     | М     | L     | XL    | 2XL   | 3XL   | 4XL   |
|-------|-------|-------|-------|-------|-------|-------|-------|-------|
| Chest | 32-34 | 35-37 | 38-40 | 41-43 | 44-46 | 47-49 | 50-53 | 54-57 |