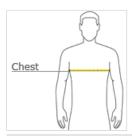

### **HOW TO MEASURE**

#### CHEST

With arms down at sides, measure around the upper body, under arms and over the fullest part of the chest.