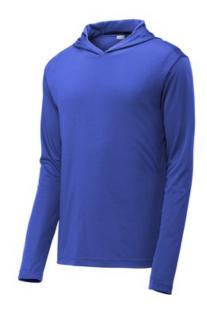

# Sport-Tek <sup>®</sup> PosiCharge <sup>®</sup> Competitor <sup>™</sup> Hooded Pullover. ST358

This lightweight hooded pullover locks in color and wicks moisture. It is sversatile enough for year-round wear.

- 3.8-ounce, 100% polyester interlock with PosiCharge technology
- Removable tag for comfort and relabeling
- Three-panel hood
- Set-in sleeves
- Open cuffs and hem

Due to the nature of 100% polyester performance fabrics, special care must be taken throughout the printing process.