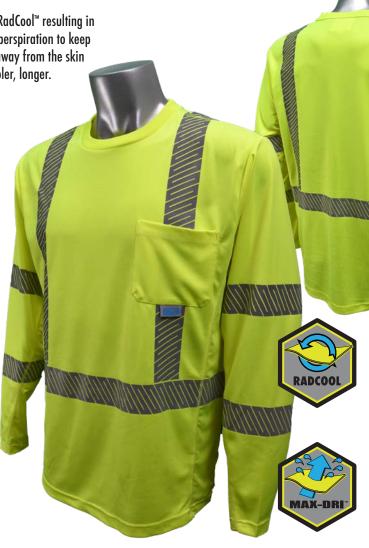

# *5*731-3

Long Sleeve Cooling T-Shirt with RadCool™
TYPE R / CLASS 3
ANSI/ISEA 107-2015

This t-shirt uses Max-Dri™ Technology treated with RadCool™ resulting in revolutionary temperature management that uses perspiration to keep you cool & dry. Garment actually moves moisture away from the skin and circulates it through the fabric keeping you cooler, longer.

#### **FEATURES:**

- Segmented 2" Heat Transferred Reflective Tape
- 1 Horizontal Stripe
- Pockets: Left Chest

#### **MATERIALS:**

- 100% Max-Dri™ Wicking Polyester Jersey With RadCool™ Technology
- Mesh Sideseam Insert

## COLORS:

• High-Visibility Green

RadCool™ Technology activates when you sweat creating a noticible cooling effect.

Max-Dri<sup>™</sup> Technology features specially treated material to accelerate evaporation and keep you comfortably dry