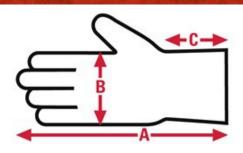

# MR100 MCR Safety Multi-Task

Multi-Task Specification Sheet

| Item No: | Size:      | A:     | B:    | C:    | Case Weight | UOM Weight |
|----------|------------|--------|-------|-------|-------------|------------|
| MR100L   | Large      | 11.024 | 3.504 | 1.378 | 24.192 lb.  | 0.336      |
| MR100M   | Medium     | 10.748 | 3.346 | 1.378 | 23.688 lb.  | 0.329      |
| MR100XL  | X - Large  | 11.300 | 3.662 | 1.378 | 22.150 lb.  | 0.308      |
| MR100XXL | XX - Large | 11.575 | 3.820 | 1.378 | 24.025 lb.  | 0.334      |