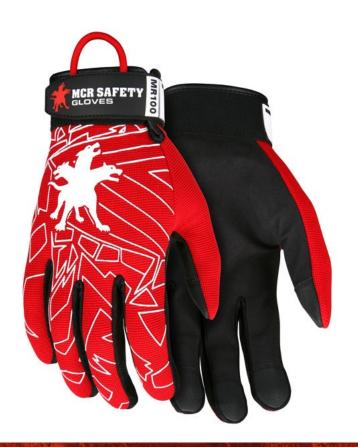

# PRODUCT DESCRIPTION:

All of us are called to multi-task at our jobs. You need a glove that will stand up to the rigors of the grease and grime. Our MCR Safety Multi-Task gloves will give you the grip, durability and protection you need for anything your boss can throw at you. The MR100 features a black synthetic leather palm and fingers with a black hook and loop adjustable closure for a personal fit. It has a red fabric back with white Max logo which makes this glove a stylish option.

### **FEATURES:**

- High dexterity
- Star fabric to maximize comfort, breathability and fit
- Comfortable, durable, launderable, breathable, and lightweight
- Adjustable closure for a personal fit

Airport , Stamping, Warehousing, Automotive , Carpentry, Construction, Mechanics