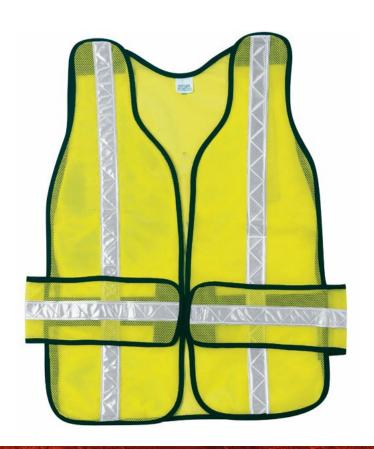

## **PRODUCT DESCRIPTION:**

These general purpose vest are not ANSI compliant, but you will be covered in bright Fluorescent Orange or Fluorescent Lime colors in order to stand out against your surroundings. One size fits most unless otherwise stated. Available in a variety of configurations and colors. The CHEV2L is a lime polyester mesh vest with 1 3/8" white reflective chevron pattern stripes. It also is a break away option and has adjustable straps to fit a variety of sizes.

## **FEATURES:**

- Lime polyester mesh, Non-ANSI
- Break away design with hook and loop closures
- Hook and Loop adjustable straps to fit a variety of sizes
- Cool and lightweight
- 1 3/8" reflective stripes

## **TECHNICAL DATA FOR: CHEV2L**

Series Vests

CategorySafety VestClassGeneral Purpose

Size One Size Vest Dimensions 19 X 54

Color Fluorescent Lime

Fabric TypeMeshMaterialPolyester

Break Away Yes

Front Closure Hook and Loop
Hi Vis Yes
Reflective Stripe White
Reflective Stripe Width 1 3/8"