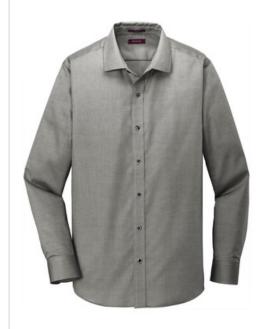

# Red House<sup>®</sup> Slim Fit Pinpoint Oxford Non-Iron Shirt. RH620

For those who prefer a slim (but not tight) fit that sits closer to the body. Crafted from 3.8-ounce, 100% cotton, this elegant pinpoint oxford has a wrinkle-resistant finish so you always look your best-no iron required. Details like taped seams, adjustable cuffs, button-through sleeve plackets, RH engraved buttons and a shirttail hem complement the sharp look. Open collar with removable stays.