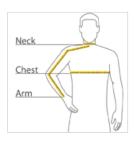

#### **HOW TO MEASURE**

## CHEST

With arms down at sides, measure around the upper body, under arms and over the fullest part of the chest.

#### ARM

Place hand on hip. Start at the center of the back of the neck and measure across the shoulder, to the elbow, and then down to the wrist.

#### NECK

Measure around the base of the neck, inserting a finger or two between the tape and neck for comfort.

### SIZE CHART

|       | XS          | s           | М           | L           | XL          | 2XL         | 3XL         | 4XL         |
|-------|-------------|-------------|-------------|-------------|-------------|-------------|-------------|-------------|
| Chest | 32-34       | 35-37       | 38-40       | 41-43       | 44-46       | 47-49       | 50-53       | 54-57       |
| Neck  | 14 1/2 - 15 | 15 - 15 1/2 | 15 1/2 - 16 | 16 - 16 1/2 | 16 1/2 - 17 | 17 - 17 1/2 | 17 1/2 - 18 | 18 - 18 1/2 |
| Arm   | 30 1/2      | 32          | 34          | 35          | 36 1/2      | 37 1/2      | 38 1/2      | 39 1/2      |