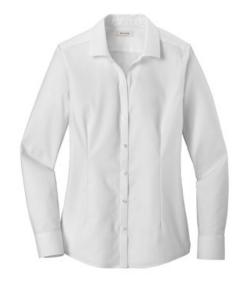

# Red House<sup>®</sup> Ladies Pinpoint Oxford Non-Iron Shirt. RH250

Crafted from 3.8-ounce, 100% cotton, this elegant pinpoint oxford has a wrinkle-resistant finish so you always look your best-no iron required. Details like taped seams, adjustable cuffs, button-through sleeve plackets, RH engraved buttons and a shirttail hem complement the sharp look. Open collar, front and back darts and a gently rounded hem.