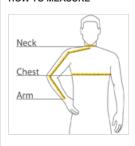

# **HOW TO MEASURE**

With arms down at sides, measure around the upper body, under arms and over the fullest part of the chest.

Place hand on hip. Start at the center of the back of the neck and measure across the shoulder, to the elbow, and then down to the wrist.

Measure around the base of the neck, inserting a finger or two between the tape and neck for comfort.

### SIZE CHART

|  |       | XS          | S           | М           | L           | XL          | 2XL         | 3XL         | 4XL         |
|--|-------|-------------|-------------|-------------|-------------|-------------|-------------|-------------|-------------|
|  | Chest | 32-34       | 35-37       | 38-40       | 41-43       | 44-46       | 47-49       | 50-53       | 54-57       |
|  | Neck  | 14 1/2 - 15 | 15 - 15 1/2 | 15 1/2 - 16 | 16 - 16 1/2 | 16 1/2 - 17 | 17 - 17 1/2 | 17 1/2 - 18 | 18 - 18 1/2 |
|  | Arm   | 30 1/2      | 32          | 34          | 35          | 36 1/2      | 37 1/2      | 38 1/2      | 39 1/2      |