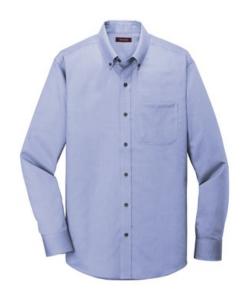

# Red House<sup>®</sup> Pinpoint Oxford Non-Iron Shirt. RH240

Crafted from 3.8-ounce, 100% cotton, this elegant pinpoint oxford has a wrinkle-resistant finish so you always look your best¿no iron required. Details like taped seams, adjustable cuffs, button-through sleeve plackets, RH engraved buttons and a shirttail hem complement the sharp look. Button-down collar, left chest patch pocket and back box pleat.