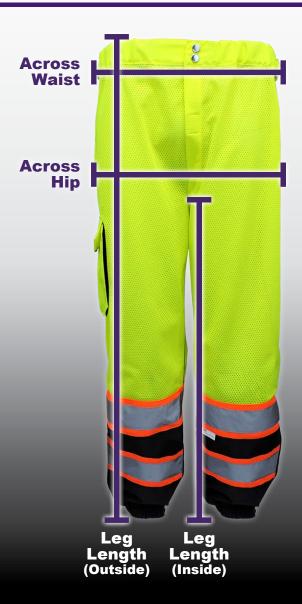

## **Safety Pants Sizing Chart**

Choosing the correct size in safety apparel is crucial for optimal protection and performance.

For an accurate size and fit in Global Glove safety pants, please refer to the following general sizing dimensions.

| Size    | Across Waist | Across Hip | Leg Length<br>(Outside) | Leg Length<br>(Inside) |
|---------|--------------|------------|-------------------------|------------------------|
| S/M     | 17.75"       | 23.25"     | 40.5"                   | 28.25"                 |
| L/XL    | 20.5"        | 25.5"      | 42"                     | 29.25"                 |
| 2XL/3XL | 23.25"       | 28.25"     | 43.75"                  | 30.75"                 |
| 4XL/5XL | 25.5"        | 30.75"     | 45.25"                  | 31.5"                  |
| 6XL/7XL | 28.25"       | 33"        | 46.75"                  | 32.25"                 |