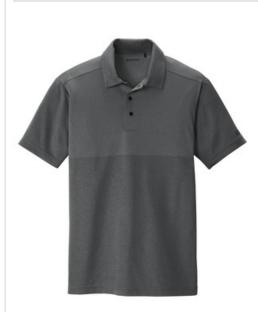

# OGIO<sup>®</sup> Surge Polo. OG137

**C)** ogio'

Engineered with an innovative pattern map look, this performance polo stands out from the rest.

- 4.3-ounce, 100% poly double knit jacquard jersey with stay-cool wicking technology
- OGIO heat transfer label for tag-free comfort
- Self-fabric collar
- 3-snap placket
- Pattern mapping on top front panel and back panel
- Set-in, open hem sleeves
- Heat transfer O on left sleeve