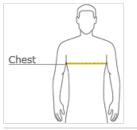

#### HOW TO MEASURE

#### CHEST

With arms down at sides, measure around the upper body, under arms and over the fullest part of the chest.