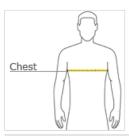

#### **HOW TO MEASURE**

## CHEST

With arms down at sides, measure around the upper body, under arms and over the fullest part of the chest.

#### SIZE CHART

|       | XS    | S         | М         | L     | XL        | 2XL            | 3XL         | 4XL   |
|-------|-------|-----------|-----------|-------|-----------|----------------|-------------|-------|
| Chest | 32-35 | 35-37 1/2 | 37 1/2-41 | 41-44 | 44-48 1/2 | 48 1/2 -53 1/2 | 53 1/2 - 58 | 58-63 |