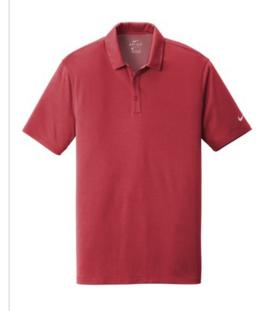

# Nike Dri-FIT Hex Textured Polo. NKAH6266

A contrast hex textured interior gives these styles a subtle exterior texture while Dri-FIT moisture management technology helps keep things from heating up. Design details include a self-fabric collar, three-button placket with dyed-to-match buttons and open hem sleeves. The contrast heat transfer Swoosh design trademark is on the left sleeve. Made of 5-ounce, 100% polyester Dri-FIT fabric. \*\*