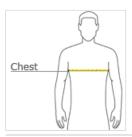

#### **HOW TO MEASURE**

## CHEST

With arms down at sides, measure around the upper body, under arms and over the fullest part of the chest.