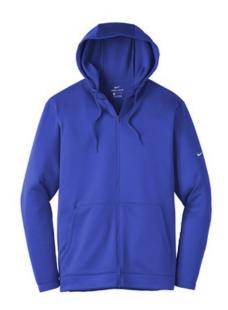

# Nike Therma-FIT Full-Zip Fleece Hoodie. NKAH6259

Nike has elevated the classic hoodie by improving this year-round essential with incredibly warm Therma-FIT fabric which breathes and manages moisture. The design includes a three-panel hood with drawcords, front pouch pockets and open cuffs. The contrast heat transfer Swoosh design trademark is on the left sleeve. Made of 7-ounce, 100% polyester Therma-FIT fabric.\*\*