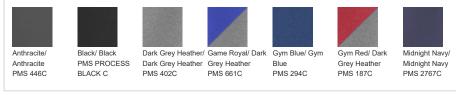

built for performance, this moisturewicking Nike Therma-FIT style features a zip-through collar, reverse coil zipper, raglan sleeves, open cuffs and an open hem with side vents. The contrast heat transfer Swoosh design trademark is on the left sleeve. Made of 7-ounce, 100% polyester Therma-FIT fabric.\*\*









HOW TO MEASURE



CHEST

With arms down at sides, measure around the upper body, under arms and over the fullest part of the chest.

SIZE CHART

|       | XS    | S         | М          | L       | XL        | 2XL             | 3XL         | 4XL   |
|-------|-------|-----------|------------|---------|-----------|-----------------|-------------|-------|
| Chest | 32-35 | 35-37 1/2 | 37 1/2 -41 | 41 - 44 | 44-48 1/2 | 48 1/2 - 53 1/2 | 53 1/2 - 58 | 58-63 |

## COLOR INFORMATION