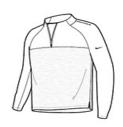

## Nike Therma-FIT 1/2-Zip Fleece. NKAH6254

Designed for warmth and built for performance, this moisturewicking Nike Therma-FIT style features a zip-through collar, reverse coil zipper, raglan sleeves, open cuffs and an open hem with side vents. The contrast heat transfer Swoosh design trademark is on the left sleeve. Made of 7-ounce, 100% polyester Therma-FIT fabric.\*\*