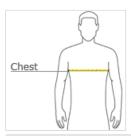

#### **HOW TO MEASURE**

## CHEST

With arms down at sides, measure around the upper body, under arms and over the fullest part of the chest.