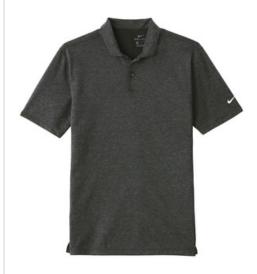

# Nike Dri-FIT Prime Polo. NKAA1854

A prime choice, this polo features Dri-FIT moisture management technology and an ultrasoft brushed fabric for performance and comfort. Design details include a self-fabric collar, two-button placket with dyed-to-match buttons, open hem sleeves and side vents. A contrast heat transfer Swoosh design trademark is on the left sleeve. Made of 4.6-ounce, 96/4 recycled polyester/cotton Dri-FIT fabric.