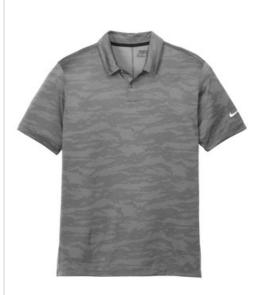

## Nike Dri-FIT Waves Jacquard Polo. NKAA1852

With its contrasting wave design knit into the fabric, this jacquard polo is a modern take on a classic style. Dri-FIT moisture management technology helps keep you dry and comfortable. Design features include a self-fabric collar, two-button placket with dyed-to-match buttons, open hem sleeves and side vents. A metallic silver Swoosh design trademark is on the left sleeve. Made of 4.4-ounce, 100% polyester Dri-FIT fabric.\*\*