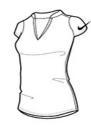

# Nike Ladies Dri-FIT Hex Textured V-Neck Top. NKAA1848

A contrast hex textured interior gives these styles a subtle exterior texture while Dri-FIT moisture management technology helps keep things from heating up. Design details include a self-fabric collar and open hem sleeves. Tailored for a feminine fit with a flattering v-neckline. The contrast heat transfer Swoosh design trademark is on the left sleeve. Made of 5-ounce, 100% polyester Dri-FIT fabric. \*\*

front