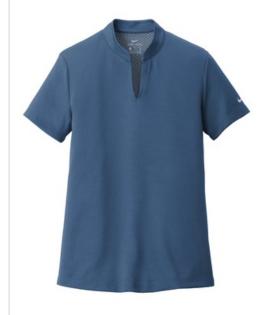

# Nike Ladies Dri-FIT Hex Textured V-Neck Top. NKAA1848

A contrast hex textured interior gives these styles a subtle exterior texture while Dri-FIT moisture management technology helps keep things from heating up. Design details include a self-fabric collar and open hem sleeves. Tailored for a feminine fit with a flattering v-neckline. The contrast heat transfer Swoosh design trademark is on the left sleeve. Made of 5-ounce, 100% polyester Dri-FIT fabric. \*\*