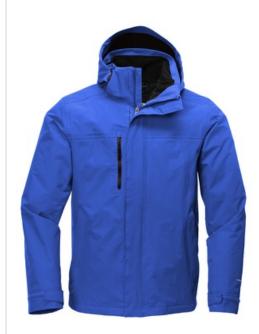

# The North Face <sup>®</sup> Traverse Triclimate <sup>®</sup> 3-in-1 Jacket. NF0A3VHR

This 3-in-1 jacket that pairs a waterproof, breathable DryVent <sup>™</sup> shell with a warm Heatseeker <sup>™</sup> insulated liner jacket.

- Outer: 70D 140 g/m2 DryVent <sup>™</sup> 2.0L¿100% nylon with durable water-repellent (DWR) finish
- Inner: 50D 73 g/m2 100% recycled polyester taffeta
- Inner insulation: 100 g Heatseeker <sup>™</sup> synthetic insulation
- Adjustable hood with laminated brim
- Stand collar
- Storm flap with Velcro <sup>®</sup> closure covers front zipper
- Adjustable Velcro <sup>®</sup> tab cuffs
- Secure-zip hand pockets
- Contrast embroidered The North Face logo at left sleeve (shell and inner jacket) and right back shoulder (shell)
- Contrast embroidered DryVent <sup>™</sup> logo at left sleeve
- Hem cinch-cord