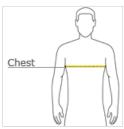

#### **HOW TO MEASURE**

### CHEST

With arms down at sides, measure around the upper body, under arms and over the fullest part of the chest.