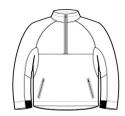

# New Era $^{\circledR}$ Venue Fleece 1/4-Zip Pullover. NEA523

Perfect for most venues, this moisture-wicking fleece combines new-tech performance with old-school style.

- 100% polyester fleece
- Debossed New Era neck taping
- Heat transfer label for tag-free comfort
- Raglan sleeves
- Silicone New Era flag logo at left sleeve
- Exposed Vislon <sup>®</sup> zipper
- Matte black zipper pull debossed with New Era flag logo
- Welded front zippered pockets

front