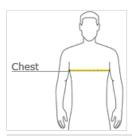

### **HOW TO MEASURE**

With arms down at sides, measure around the upper body, under arms and over the fullest part of the chest.

## SIZE CHART

|       | XS    | S     | М     | L     | XL    | 2XL   | 3XL   | 4XL   |
|-------|-------|-------|-------|-------|-------|-------|-------|-------|
| Chest | 32-34 | 35-37 | 38-40 | 41-43 | 44-47 | 48-51 | 52-56 | 57-61 |