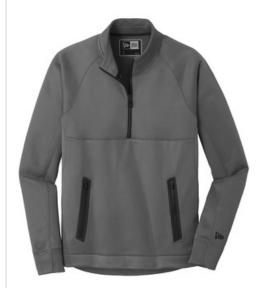

# New Era $^{\circledR}$ Venue Fleece 1/4-Zip Pullover. NEA523

Perfect for most venues, this moisture-wicking fleece combines new-tech performance with old-school style.

- 100% polyester fleece
- Debossed New Era neck taping
- Heat transfer label for tag-free comfort
- Raglan sleeves
- Silicone New Era flag logo at left sleeve
- Exposed Vislon <sup>®</sup> zipper
- Matte black zipper pull debossed with New Era flag logo
- Welded front zippered pockets