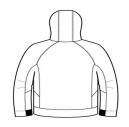

# New Era <sup>®</sup> Venue Fleece Pullover Hoodie. NEA520

Perfect for most venues, this moisture-wicking fleece combines new-tech performance with old-school style.

- 100% polyester fleece
- Debossed New Era neck taping
- Heat transfer label for tag-free comfort
- 3-panel hood with rubber stoppers and drawcords
- Raglan sleeves
- Welded front zippered pockets
- 2x2 rib knit cuffs
- Debossed silicone New Era flag logo at hem

## CARE INSTRUCTIONS

Machine wash cold with like colors; do not use fabric softener; tumble dry low; remove promptly; only non-chlorine bleach when needed; cool iron if necessary; do not dry clean.

front