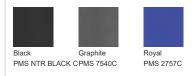

Welded front zippered pockets
- 2x2 rib knit cuffs
- Debossed silicone New Era flag logo at hem

## CARE INSTRUCTIONS

Machine wash cold with like colors; do not use fabric softener; tumble dry low; remove promptly; only non-chlorine bleach when needed; cool iron if necessary; do not dry clean.



front





#### HOW TO MEASURE



CHEST

With arms down at sides, measure around the upper body, under arms and over the fullest part of the chest.

| SIZE CHART |       |       |       |       |       |       |       |       |  |
|------------|-------|-------|-------|-------|-------|-------|-------|-------|--|
|            | XS    | S     | М     | L     | XL    | 2XL   | 3XL   | 4XL   |  |
| Chest      | 32-34 | 35-37 | 38-40 | 41-43 | 44-47 | 48-51 | 52-56 | 57-61 |  |

### COLOR INFORMATION