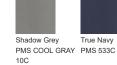

lded front zippered pockets
- 2x2 rib knit cuffs
- Debossed silicone New Era flag logo at hem

## CARE INSTRUCTIONS

Machine wash cold with like colors; do not use fabric softener; tumble dry low; remove promptly; only non-chlorine bleach when needed; cool iron if necessary; do not dry clean.



front





#### HOW TO MEASURE



CHEST

With arms down at sides, measure around the upper body, under arms and over the fullest part of the chest.

| SIZE CHART |       |       |       |       |       |       |       |       |  |
|------------|-------|-------|-------|-------|-------|-------|-------|-------|--|
|            | XS    | S     | М     | L     | XL    | 2XL   | 3XL   | 4XL   |  |
| Chest      | 32-34 | 35-37 | 38-40 | 41-43 | 44-47 | 48-51 | 52-56 | 57-61 |  |

### COLOR INFORMATION