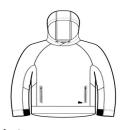

# New Era <sup>®</sup> Venue Fleece Pullover Hoodie. NEA520

Perfect for most venues, this moisture-wicking fleece combines new-tech performance with old-school style.

- 100% polyester fleece
- Debossed New Era neck taping
- Heat transfer label for tag-free comfort
- 3-panel hood with rubber stoppers and drawcords
- Raglan sleeves
- Welded front zippered pockets
- 2x2 rib knit cuffs
- Debossed silicone New Era flag logo at hem