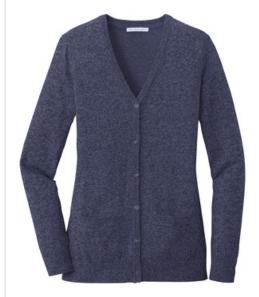

# Port Authority <sup>®</sup> Ladies Marled Cardigan Sweater. LSW415

Made for layering, this two-toned marled cardigan livens up any office or casual look.

- 60/40 cotton/acrylic
- Fully fashioned seams
- 6-button cardigan placket with dyed-to-match buttons
- Welt pockets with rib knit trim
- 2x2 rib knit cuffs and hem