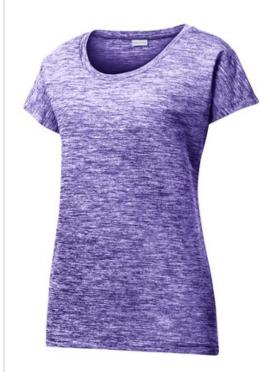

# Sport-Tek<sup>®</sup> Ladies PosiCharge<sup>®</sup> Electric Heather Sporty Tee. LST390

Our color-locking tee has a soft hand, wicks moisture, resists snags and is energized with an allover heather pattern.

- 4.1-ounce, 100% polyester jersey with PosiCharge technology
- Gently contoured silhouette
- Removable tag for comfort and relabeling
- Scoop neck
- Dolman sleeves

If applying sublimation, special care must be taken throughout the process. Contact your decorator for more details.