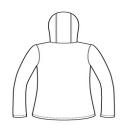

#### CARE INSTRUCTIONS

Machine wash cold with like colors. Only non-chlorine bleach. When needed tumble dry low, remove promptly. Cool iron if needed. Do not use softener. Do not dry clean.

front

back