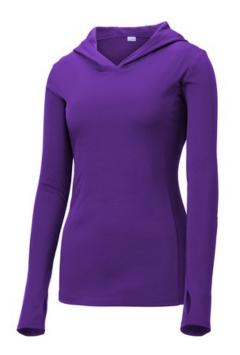

# **SPORT-TEK**

This lightweight hooded pullover locks in color and wicks moisture. It¿s versatile enough for year-round wear.

 3.8-ounce, 100% polyester interlock with PosiCharge technology

- Gently contoured silhouette
- Removable tag for comfort and relabeling
- Three-panel hood
- Front princess seams а.
- Set-in sleeves
- Thumbholes to keep hands warm
- Open cuffs and hem