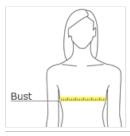

#### HOW TO MEASURE

With arms down at sides, measure around the upper body, under arms and around the fullest part of the bust.