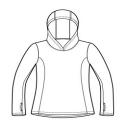

#### CARE INSTRUCTIONS

Machine wash cold with like colors. Only non-chlorine bleach. When needed tumble dry low, remove promptly. Cool iron if needed. Do not use softener. Do not dry clean.

front

back