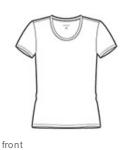

# Sport-Tek

Sport-Tek<sup>®</sup> Ladies Mineral Freeze Scoop Neck Tee. LST330

This moisture-wicking tee features an allover sublimated print that has a granite-like look.

- 3.8-ounce, 100% polyester interlock
- Gently contoured silhouette
- Tag-free label
- Set-in sleeves