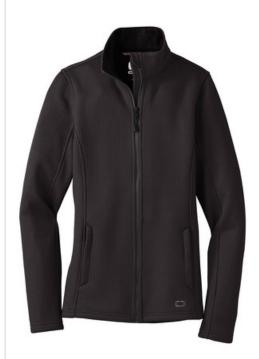

# OGIO <sup>®</sup> Ladies Grit Fleece Jacket. LOG727

With a unique and rugged texture, this jacket shows real grit. Heavy gauge knit, an embossed lining and understated details give it a sharp take on utility and comfort.

- 19.9-ounce, 100% poly knit bonded to 100% poly brushed-back fleece
- Zip-through cadet collar
- OGIO heat transfer label for tag-free comfort
- OGIO locker loop
- Embossed lining with subtle O pattern
- Reverse coil zipper with OGIO zipper pull
- Embroidered O on front and back
- Open cuffs and hem