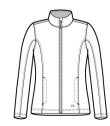

- 19.9-ounce, 100% poly knit bonded to 100% poly brushed-back fleece
- Zip-through cadet collar
- OGIO heat transfer label for tag-free comfort
- OGIO locker loop
- Embossed lining with subtle O pattern
- Reverse coil zipper with OGIO zipper pull
- Embroidered O on front and back
- Open cuffs and hem

#### CARE INSTRUCTIONS

Machine wash cold, only non-chlorine bleach when needed, tumble dry medium, warm iron if necessary.

front

back