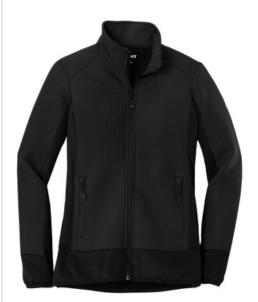

# OGIO <sup>®</sup> Ladies Trax Jacket. LOG726

This forward-thinking jacket fuses a technical grid pattern with stretch side panels for style that moves at your speed.

- 100% woven poly shell bonded to 100% poly knit fleece with 93/7 poly/spandex fleece side panels
- OGIO heat transfer label for tag-free comfort
- Reverse coil zippers
- Zippered front pockets with OGIO zipper pulls
- Black reflective O on left sleeve
- Open cuffs and open drop tail hem with binding