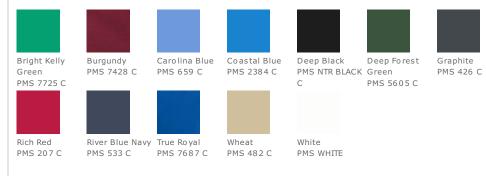

otton/poly pique
- Flat knit collar and cuffs
- 4-button placket with dyed-to-match buttons
- Side vents

# CARE INSTRUCTIONS

Machine wash cold with like colors. Do not bleach. Tumble dry low. Cool iron if necessary





Pink Azalea

PMS 676 C



#### **HOW TO MEASURE**



### BUST

With arms down at sides, measure around the upper body, under arms and around the fullest part of the bust.

### SIZE CHART

|      | XS    | S     | М     | L     | XL    | XXL   | 3XL   | 4XL   |
|------|-------|-------|-------|-------|-------|-------|-------|-------|
| Size | 2     | 4/6   | 8/10  | 12/14 | 16/18 | 20/22 | 24/26 | 28/30 |
| Bust | 32-34 | 35-36 | 37-38 | 39-41 | 42-44 | 45-47 | 48-51 | 52-55 |

Gusty Grey

PMS NO MATCH Yellow

Lemon Drop

PMS 2002 C

Lime

PMS 2285 C

## COLOR INFORMATION