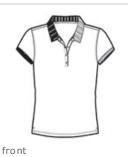

# Port Authority<sup>®</sup> Ladies Core Classic Pique Polo. L100

An indispensable polo for just about every uniforming need. Designed for everyday wear, this pique polo is made from a durable blend for livedin comfort, traditional good looks and exceptional value.

- 4.4-ounce, 60/40 cotton/poly pique
- Flat knit collar and cuffs
- 4-button placket with dyed-to-match buttons
- Side vents