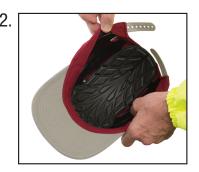

## 912 Ball Cap Bump Cap Insert

<sup>\*</sup>Ball Cap not included. Shell insert can be used with most 6 panel low profile ball caps.