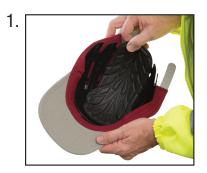

## 912 Ball Cap Bump Cap Insert

<sup>\*</sup>Ball Cap not included. Shell insert can be used with most 6 panel low profile ball caps.