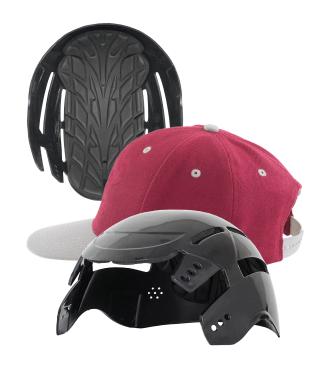

## 912 Ball Cap Bump Cap Insert

## Insert\*

| Weight:                   | 4.077 oz.                                                                                                             |
|---------------------------|-----------------------------------------------------------------------------------------------------------------------|
| ANSI/ISEA Classification: | DOES NOT MEET ANSI/ISEA Z89.1  Bump Caps are not designed to protect against impact from falling or glancing objects. |
| Warning Markings:         | Yes, interior of insert                                                                                               |
| Personalization:          | No                                                                                                                    |
| Instructions with Unit:   | No                                                                                                                    |
| # of Standard Colors:     | 1, Black                                                                                                              |
| Manufacturing Location:   | USA                                                                                                                   |
| Material:                 | ABS plastic shell Lined with EVA soft pad                                                                             |
| Style:                    | Сар                                                                                                                   |
| Accessory Slots:          | No                                                                                                                    |
| Chin Strap Attachment:    | No                                                                                                                    |
| Rain Trough:              | No                                                                                                                    |
| Head Size:                | 6.75 - 7.375                                                                                                          |
| Dimensions:               |                                                                                                                       |
| Length                    | 8"                                                                                                                    |
| Width                     | 7"                                                                                                                    |
| Height                    | 4 1/4"                                                                                                                |

<sup>\*</sup>Ball Cap not included. Shell insert can be used with most 6 panel low profile ball caps.