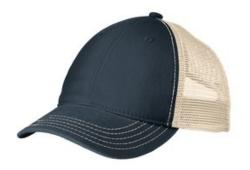

## District<sup>®</sup> Super Soft Mesh Back Cap. DT630

Incredibly soft mesh and enzyme-washed twill make this laid-back cap comfortable day in and day out.

 Fabric: 100% cotton twill front panels, 100% polyester mesh mid and back panels

Structure: Unstructured

Profile: Low

• Closure: 7-position adjustable snap