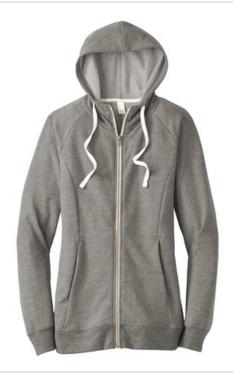

# District <sup>®</sup> Women's Perfect Tri <sup>®</sup> French Terry Full-Zip Hoodie. DT456

With perfect tri blend softness, this hoodie is versatile and comfortable.

- 8.25-ounce, 61/31/8 ring spun combed cotton/poly/rayon
- Tear-away label
- Unlined hood
- Natural drawcords, back neck tape and zipper tape
- YKK zipper
- Front and back seaming
- Elongated length
- Split hem detail
- 1x1 rib knit hem and cuffs