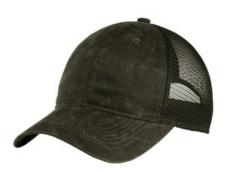

# Port Authority <sup>®</sup> Pigment Print Mesh Back Cap. C927

Fabric: 67/33 cotton/poly front panels; 100% polyester mesh mid and back panels Structure: Unstructured Profile: Low Features: Pigment print gives an oiled leather look Closure: Hook and loop

front

back