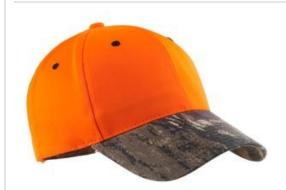

## Port Authority<sup>®</sup> Safety Cap with Camo Brim. C804

Add safety to the hunt with this cap that features the popular Mossy Oak® print on the brim and closure.

• Fabric: 100% fluorescent polyester crown, 60/40 cotton/poly brim

## **COLOR INFORMATION**

Orange Blaze/ Orange Realtree Xtra PMS NO MATCH Oak

Blaze/Mossy

PMS NO MATCH