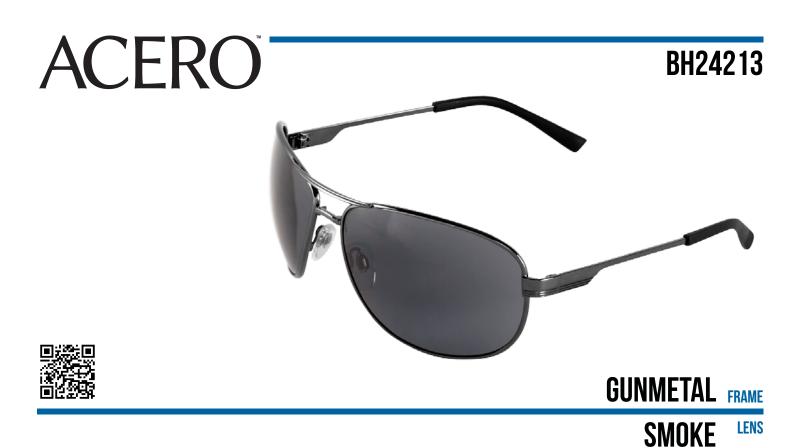

### DESCRIPTION

The metal aviator design of these safety glasses brings style to the workplace and features dual 8 base curve lenses for improved protection and 100% visual correctness. Lightweight and comfortable, these high-quality glasses are ANSI Z87+ rated for full protection. Comfort-fit temples and nose pieces prevent eyewear from slipping for maximum wearability.

# **SPECIFICATIONS**

| LENS       | FRAME COLO  | R LIGHT TRANSM | ITTANCE | WEIGHT     | BASE CURVE |
|------------|-------------|----------------|---------|------------|------------|
| SMOKE      | GUNMETAL    | 16%            |         | 35 GRAMS   | 8          |
| FRAME TYPE | FRAME WIDTH | TEMPLE LENGTH  | END OF  | TIPS WIDTH |            |
| FULL-FRAME | 140 MM      | 120 MM         | 105 MM  |            |            |