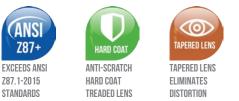

### DESCRIPTION

The metal aviator design of these safety glasses brings style to the workplace and features dual 8 base curve lenses for improved protection and 100% visual correctness. Lightweight and comfortable, these high-quality glasses are ANSI Z87+ rated for full protection. Comfort-fit temples and nose pieces prevent eyewear from slipping for maximum wearability.

## **TECHNOLOGY**

All Bullhead Safety<sup>®</sup> Eyewear is made from 100% virgin materials.

**FILTERS 99.9%** UVA/UVB/UVC LIGHT RAYS