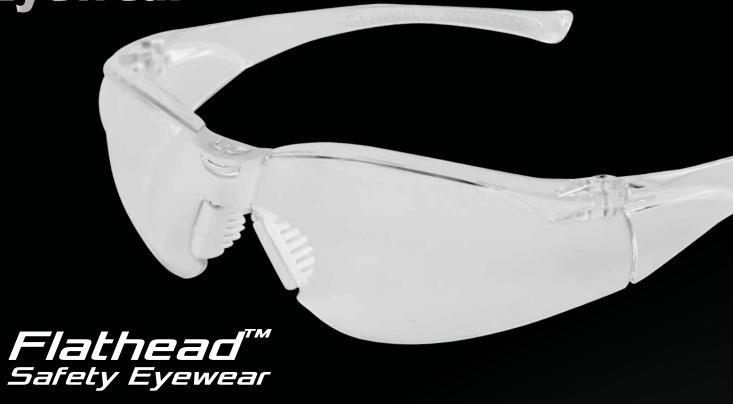

## Description

Ultra-light and sport inspired, the Flathead features a dielectric frame with 9.25 base curve lens and no metal parts. Vented TPR nose-piece and sure-grip TPR temple ends are great all demanding environments, including ones that require ARC flash protection.

| Product Specifications |                         |            |  |  |
|------------------------|-------------------------|------------|--|--|
| Lens                   | Frame Color             | Frame Type |  |  |
| CLEAR                  | CRYSTAL CLEAR FRAMELESS |            |  |  |
| Light Transmittance    | Weight                  | Base Curve |  |  |
| 88%                    | 23 GRAMS                | 9.25       |  |  |