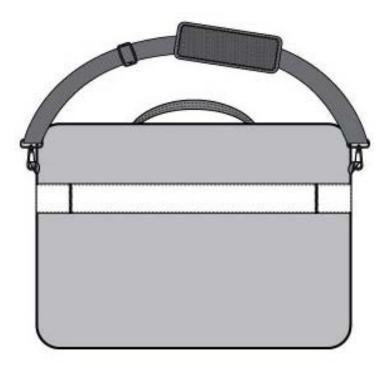

## PORT AUTHORITY Port Authority ® Vector Briefcase. BG309

**FRONT VIEW** 

**BACK VIEW** 

Note: Best graphic placement should be per the embellisher/screen printer recommendations.