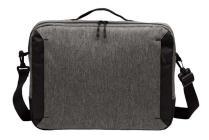

## PORT AUTHORITY Port Authority ® Vector Briefcase. BG309

With its heathered fabrication, this polished briefcase works well for travel and everyday use.

- 600 denier heather polyester, 300 denier polyester canvas
- Top carrying handle
- Compact, yet roomy
- Suspended, padded laptop sleeve
- Large office compartment
- Adjustable, padded shoulder strap
- Large front side zippered pocket for easy decoration
- Luggage trolley strap on back
- Laptop sleeve dimensions: 8"h x 15"w; fits most 15" laptops
- Dimensions: 12.5"h x 16.375"w x 3"d; Approx. 614 cubic inches