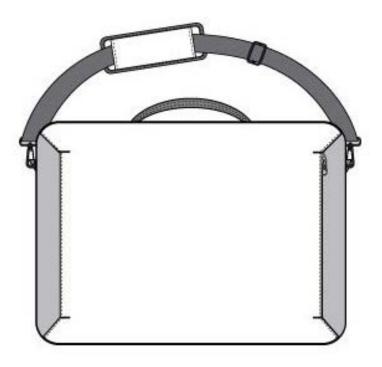

## PORT AUTHORITY Port Authority ® Vector Briefcase. BG309

**FRONT VIEW** 

**BACK VIEW** 

Note: Best graphic placement should be per the embellisher/screen printer recommendations.