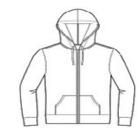

### **CARE INSTRUCTIONS**

Machine wash warm, inside out, with like colors. Only non-cholorine bleach. Tumble dry low. Medium iron. Do not iron decoration. Do not dry clean.

front

back