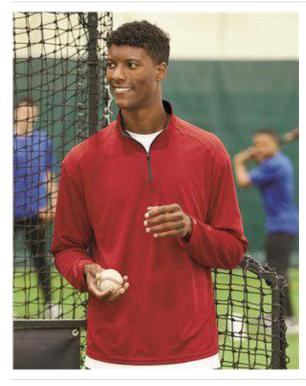

## Badger - B-Core Quarter-Zip Pullover - 4102

- 3.5 oz., 100% polyester
- Moisture-management and anti-microbial properties
- Self-fabric collar with contrast-color interior
- Contrast-color 8" locking zipper
- Badger Sport coverstitched paneled shoulders for maximum movement
- Badger heat-seal logo on left sleeve