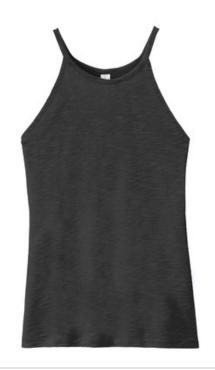

# Alternative Weathered Slub Sporty Tank. AA6096

Wear this sporty tank to the gym and then keep it on after for whatever the day brings.

- 3.5-ounce, 100% cotton
- Classic fit
- Tear-away label

Alternative Apparel reserves the right to prohibit the addition to any Alternative Apparel product any mark, name, design or logo that does not meet the high standards of the brand. Please contact your sales representative with questions. These products may not be resold without embellishment.