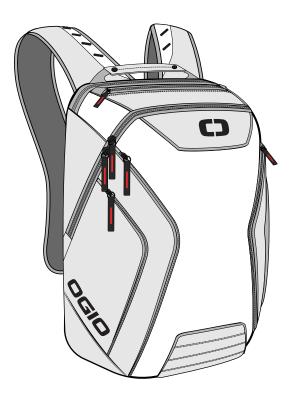

## OGIO® Hatch Pack. 91001

**FRONT VIEW** 

**BACK VIEW** 

Note: Best graphic placement should be per the embellisher/screen printer recommendations.