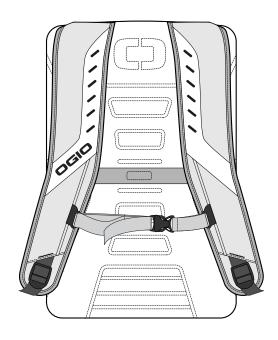

## OGIO® Hatch Pack. 91001

**FRONT VIEW** 

**BACK VIEW** 

Note: Best graphic placement should be per the embellisher/screen printer recommendations.