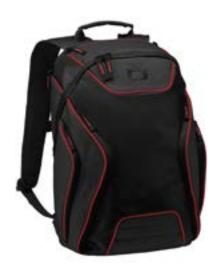

## OGIO® Hatch Pack, 91001

Designed with maximum space utilization and smart organization, this pack lets you carry office or travel must-haves in true OGIO style.

- 600D poly two-tone/420D dobby poly
- · Rear-entry, suspended, padded laptop compartment
- · Padded tablet/e-reader sleeve
- Side office pockets with pen holders, large zippered pocket, mesh pocket, slip pocket
- Easy-access pocket on top of bag for valuables or change
- Ergonomic shoulder straps with adjustable sternum strap
- · Luggage trolley strap with hook and loop closure
- Laptop sleeve: 15"h x 10"w x 1"d; fits most 15" laptops
- Dimensions: 18.5"h x 12"w x 8"d
- Capacity: 1,586 cu.in./26 L
- Weight: 2.1 lbs./0.99 kg

## **COLOR INFORMATION**

Laser Red/ Heather Grev

Heather Grey